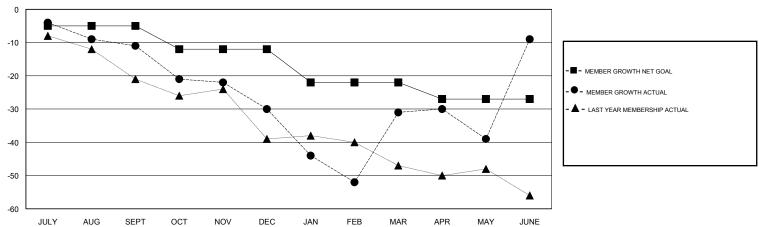

### LOCATION PENNSYLVANIA

**GMT CA** 

|               | Club          | s           |               | Members RESULTS FOR 2017-2018 |                           |                         |                                                    |
|---------------|---------------|-------------|---------------|-------------------------------|---------------------------|-------------------------|----------------------------------------------------|
|               | RESULTS FOR   | R 2017-2018 |               |                               |                           |                         |                                                    |
| QUARTER       | NEW CLUB GOAL | NEW CLUBS   | DROPPED CLUBS | QUARTER                       | MEMBER GROWTH NET<br>GOAL | MEMBER GROWTH<br>ACTUAL | DROPPED<br>MEMBERS ACTUAL<br>(including transfers) |
| JULY/AUG/SEPT | 0             | 0           | 0             | JULY/AUG/SEPT                 | -5                        | 15                      | 23                                                 |
| OCT/NOV/DEC   | 0             | 0           | 0             | OCT/NOV/DEC                   | -7                        | 18                      | 34                                                 |
| JAN/FEB/MAR   | 0             | 1           | 1             | JAN/FEB/MAR                   | -10                       | 40                      | 38                                                 |
| APR/MAY/JUNE  | 0             | 2           | 0             | APR/MAY/JUNE                  | -5                        | 90                      | 64                                                 |

# GOALS AND ACTUAL MEMBERS CUMULATIVE

| DROPPED CLUBS: 1  DROPPED MEMBERS |     | 30 CLUBS OF 49 ADDED 1 OR MORE<br>NEW MEMBERS | GENDER DISTRIBUTION  MALE 1,110 (80.79%)  FEMALE 264 (19.21%)  Women Percentage Fiscal Year Goal: 20% |   |
|-----------------------------------|-----|-----------------------------------------------|-------------------------------------------------------------------------------------------------------|---|
| DECEASED                          | 28  | CLICK HERE FOR CUMULATIVE                     | TOTAL FAMILY UNIT MEMBERS                                                                             |   |
| CLUB CANCELLED                    | 6   | MEMBERSHIP DATA                               |                                                                                                       | 0 |
| OTHER                             | 125 |                                               | FAMILY MEMBERS PAYING HALF  DUES                                                                      | 0 |
| TOTAL                             | 159 |                                               |                                                                                                       |   |