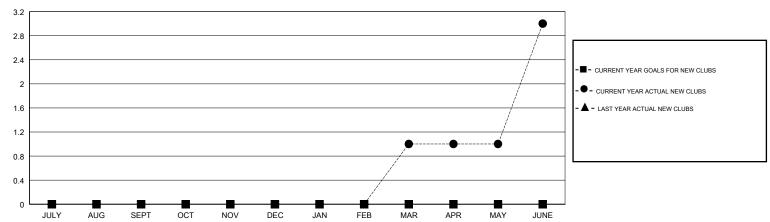

### LOCATION PENNSYLVANIA

**GMT CA** 

|               | Club          | s           |               | Members RESULTS FOR 2017-2018 |                           |                         |                                                    |
|---------------|---------------|-------------|---------------|-------------------------------|---------------------------|-------------------------|----------------------------------------------------|
|               | RESULTS FOR   | R 2017-2018 |               |                               |                           |                         |                                                    |
| QUARTER       | NEW CLUB GOAL | NEW CLUBS   | DROPPED CLUBS | QUARTER                       | MEMBER GROWTH NET<br>GOAL | MEMBER GROWTH<br>ACTUAL | DROPPED<br>MEMBERS ACTUAL<br>(including transfers) |
| JULY/AUG/SEPT | 0             | 0           | 0             | JULY/AUG/SEPT                 | -5                        | 15                      | 23                                                 |
| OCT/NOV/DEC   | 0             | 0           | 0             | OCT/NOV/DEC                   | -7                        | 18                      | 34                                                 |
| JAN/FEB/MAR   | 0             | 1           | 1             | JAN/FEB/MAR                   | -10                       | 40                      | 38                                                 |
| APR/MAY/JUNE  | 0             | 2           | 0             | APR/MAY/JUNE                  | -5                        | 90                      | 64                                                 |

#### GOALS AND ACTUAL NEW CLUBS CUMULATIVE